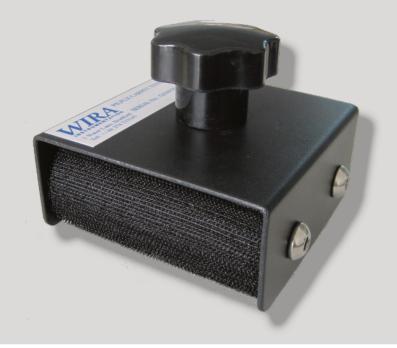

Pilfuz Carpet Tester

## Quickly and easily simulate "fuzz" and pill in carpet samples

The Pilfuz Carpet Test is used to simulate the "fuzz" and pill that can be associated with carpets under normal use.

The unit incorporates a velcro covered roller which interacts with the surface fibre of the sample for a pre-determined number of cycles. The samples are then visually assessed.

## Order Code: PFZ:001

Wira Instrumentation Ltd, Unit 6, Great Russell Court, Fieldhead Business Centre, Bradford, BD7 1JZ, United Kingdom PFZ:001 | Issue 1

Email: sales@wira.com or visit: www.wira.com

+44 (0) 1274 733145