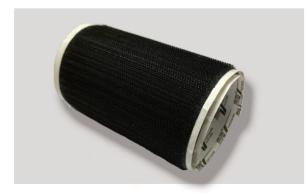

## Quickly and easily simulate "fuzz" and pill in carpet samples

The Pilfuz Carpet Test is used to simulate the "fuzz" and pill that can be associated with carpets under normal use.

The unit incorporates a velcro covered roller which interacts with the surface fibre of the sample for a pre-determined number of cycles. The samples are then visually assessed.

Consumables - PFZ:VEL - 5 meter roll of Velcro.

- Quick and easy to use
- ✓ Instant results
- Can be used in the lab or in production facility
- ✓ No power required