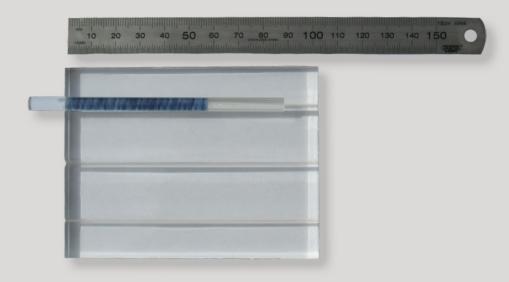

## **Test Method**

The apparatus consists of a Tuft Length Block, a Perspex block with V-shape grooves, glass rods and metal ruler.

At least 20 tufts are removed from the sample. The individual tufts are straightened and placed in the appropriate groove. The glass rod is placed over the tuft and the length is measured using the ruler.