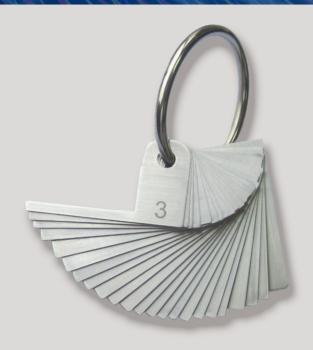

## Easily measure carpet pile thickness with convenient Wira apparatus

Set of steel measurement gauges for manually checking carpet pile thickness.

## **Test Method**

The flat stainless steel gauges are inserted into the pile. By using successive gauges, the gauge nearest the pile length can be determined.

The measuring range is 3 to 25mm in 1mm steps.

Conforms to: Wools of New Zealand Test method: ISO 2549:1972

## **Key Features**

- Quick and easy to use
- ✓ Provides instant readings
- ✓ Can be used in the lab or in production facility
- ✓ No power required

Order Code: WNZ:GGS

INSTRUMENTATION

Tested to be Trusted