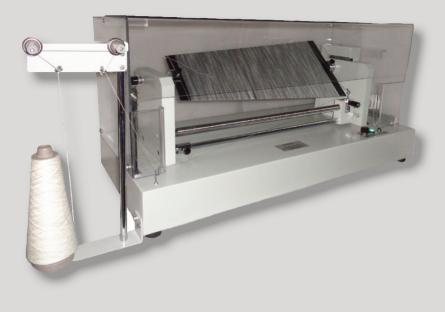

Board

Winder

## Fast and accurate results.

Single-traverse board winder for yarn inspection and sample viewing, used to detect irregularities in the yarn.

Can accommodate either tapered (155 x 255 x 600 mm) or rectangular boards (255 x 600 mm).

A special pretension device ensures constant tension of the yarn as winds on the cards and the yarn pitch is selected by a pulley system.

## **Key Features**

- ✓ Variable Speed, 30-300 rpm
- Automatic stop
- ✓ Pretension device
- Bracket to hold bobbins

Dimensions: 950mm (W), 360mm (D), 600mm (H) Power Requirements: 0.1 kW Conforms to: ASTM D2255