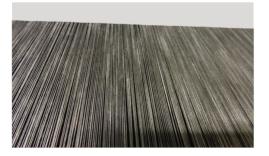

## Fast and accurate results.

Single-traverse board winder for yarn inspection and sample viewing, used to detect irregularities in the yarn.

Can accommodate either tapered (155 x 255 x 600 mm) or rectangular boards (255 x 600 mm).

A special pretension device ensures constant tension of the yarn as winds on the cards and the yarn pitch is selected by a pulley system.