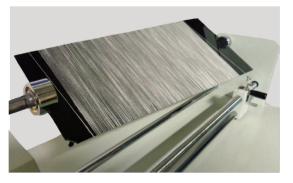

## Fast and accurate results.

Single-traverse board winder for yarn inspection and sample viewing, used to detect irregularities in the yarn.

Can accommodate either tapered (155 x 255 x 600 mm) or rectangular boards (255 x 600 mm).

A special pretension device ensures constant tension of the yarn as winds on the cards and the yarn pitch is selected by a pulley system.